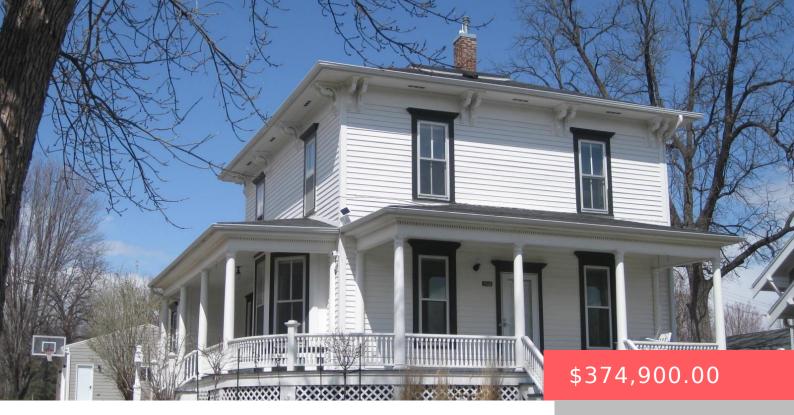

#### 710 E 7TH ST

https://harr-lemme.com

Lot 2 of Block 44 to Dell Rapids, Minnehaha County, SD

- 4 heds
- 2 baths
- Single Family, Two Story
- None, RESIDENTIAL
- Active, Active Contingent Home, Active-New
- 2309 sq ft

#### **Basics**

Category: None, RESIDENTIAL Type: Single Family, Two Story

**Status:** Active, Active - Contingent Home, Active-New **Bedrooms: 4** beds

Bathrooms: 2 baths Total rooms: 10

Floor level: 1255 Area: 2309 sq ft

**Lot size: 14280** sq ft **Year built:** 1885

# **Building Details**

Floor covering: Carpet, Tile, Wood Basement: Partial

**Exterior material:** Wood **Roof:** Rubber, Shingle Composition

Parking: Attached