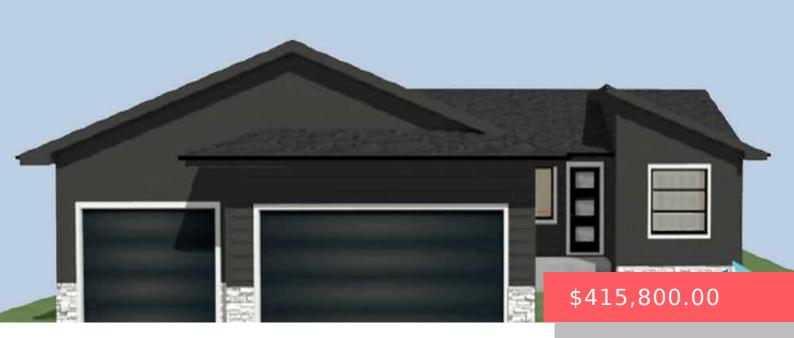

#### **701 SARAH C ST**

https://harr-lemme.com

Lot 1A, Block 3, Valley View Addition

- 4 heds
- 3 baths
- Ranch, Single Family
- New Construction, RESIDENTIAL
- Active Contingent Home
- 1797 sa ft

#### **Basics**

Category: New Construction, RESIDENTIAL Type: Ranch, Single Family

Status: Active - Contingent Home Bedrooms: 4 beds

Bathrooms: 3 baths

Floor level: 1014

Total rooms: 9

Area: 1797 sq ft

**Lot size: 12640** sq ft **Year built:** 2024

### **Building Details**

Floor covering: Carpet, Tile, Vinyl Basement: Full

**Exterior material:** Hard Board, Stone/Stone Veneer **Roof:** Shingle Composition

Parking: Attached