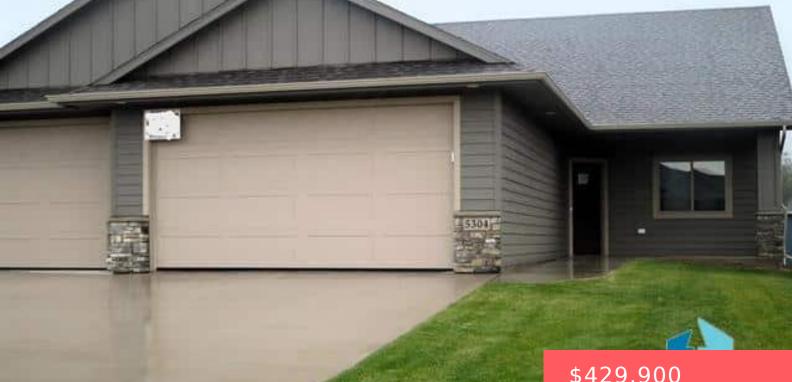

#### SIOUX FALLS, SD, 57108

https://harr-lemme.com

LOT 5 - BLK 16 - WHISPERING WOODS ADD- SF

#### \$429,900

#### Basics

Category: New Construction, RESIDENTIAL Status: Active Bathrooms: 2 baths Floor level: 1636 Lot size: 6840 sq ft Type: Ranch, Single Family Bedrooms: 2 beds Total rooms: 5 Area: 1636 sq ft Year built: 2024

## **Building Details**

Floor covering: CarpetBackExterior material: Cement Hardboard, Stone/Stone VeneerReParking: AttachedRe

Basement: None
Roof: Shingle Composition