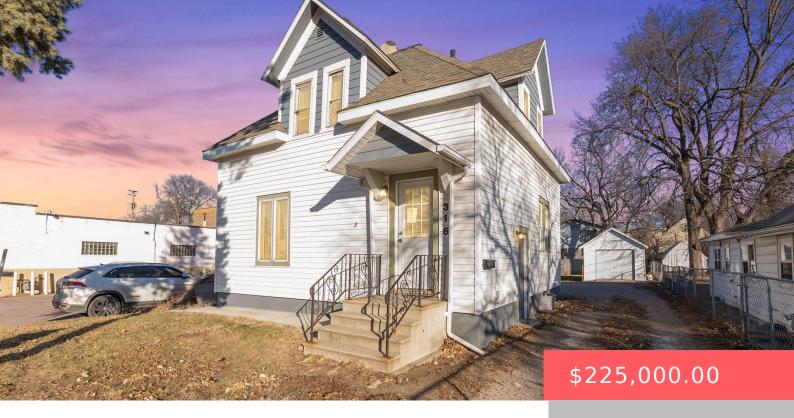

#### **316 N WEST AVE**

https://harr-lemme.com

LOT 14 BLOCK 4 LAKESIDE ADDN TO CITY OF SIOUX FALLS

- 4 heds
- 3 baths
- 1.5 Story, Single Family
- None, RESIDENTIAL
- Active, Active-New
- 1715 sq ft

#### **Basics**

Category: None, RESIDENTIAL Type: 1.5 Story, Single Family

**Status:** Active, Active-New **Bedrooms: 4** beds

Bathrooms: 3 baths Total rooms: 7

Floor level: 575 Area: 1715 sq ft

**Lot size: 6534** sq ft **Year built:** 1895

## **Building Details**

Floor covering: Carpet Basement: Full

**Exterior material:** Vinyl **Roof:** Shingle Composition

Parking: Detached