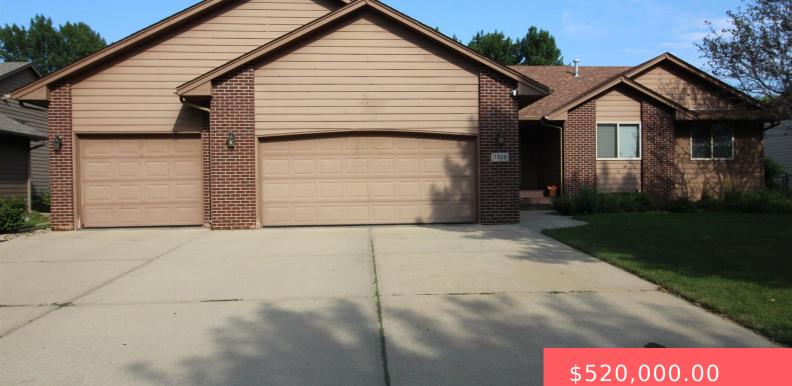

#### 3308 S JUDY AVE

https://harr-lemme.com

Lot 15 Block 3 Brady Estates East Addn

#### Basics

Category: None, RESIDENTIAL Status: Active, Active-New Bathrooms: 4 baths Floor level: 1640 Lot size: 9727 sq ft Type: Ranch, Single Family Bedrooms: 5 beds Total rooms: 12 Area: 3079 sq ft Year built: 2001

# **Building Details**

Floor covering: Carpet, Ceramic, Concrete, Tile, Vinyl Exterior material: Full Brick Front, Hard Board Parking: Attached Basement: Full
Roof: Shingle Composition