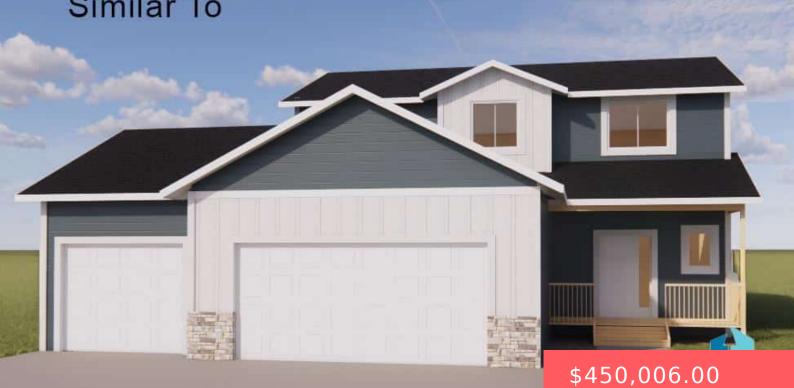

#### 325 S WILLOW SPRING DR

https://harr-lemme.com

Lot 40, Block 1 of Willows Edge addition to Sioux Falls, Minnehaha County, SD

- 3 beds
- 3 baths
- Single Family, Two Story
- New Construction RESIDENTIAL
- Active, Active-New
- 1571 sq ft

#### Basics

Category: New Construction, RESIDENTIAL Status: Active, Active-New Bathrooms: 3 baths Floor level: 739 Lot size: 7986 sq ft Type: Single Family, Two Story Bedrooms: 3 beds Total rooms: 7 Area: 1571 sq ft Year built: 2024

# **Building Details**

Floor covering: Carpet, Laminate Exterior material: Cement Hardboard, Stone/Stone Veneer Parking: Attached Basement: Full
Roof: Shingle Composition