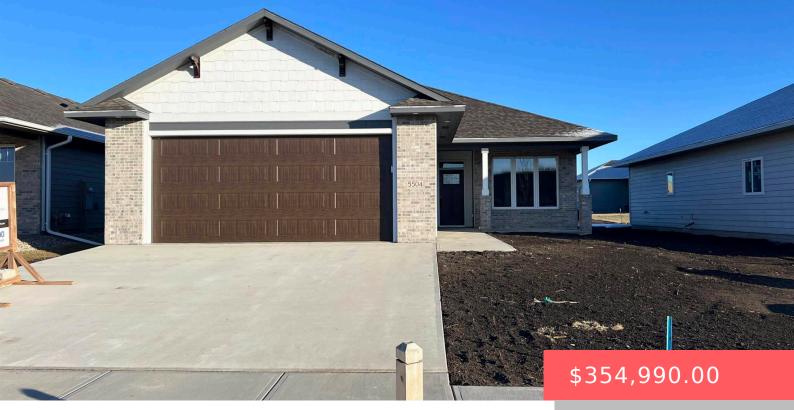

### 5504 E 65TH ST https://harr-lemme.com

#### Lot 16, Block 16, Briarwood Estates, Lincoln County, Sioux Falls, SD

- 2 heds
- 2 baths
- Ranch, Single Family
- New Construction
   RESIDENTIAL
- Active, Active-New
- 1239 sq ft

### Basics

Category: New Construction, RESIDENTIAL Status: Active, Active-New Bathrooms: 2 baths Floor level: 1239 Lot size: 6480 sq ft Type: Ranch, Single Family Bedrooms: 2 beds Total rooms: 9 Area: 1239 sq ft Year built: 2024

# **Building Details**

Floor covering: Carpet, Other Exterior material: Full Brick Front, Hard Board Parking: Attached

Basement: None
Roof: Shingle Composition