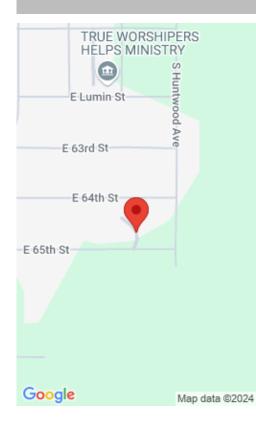

### 5504 E 65TH ST https://harr-lemme.com

#### Lot 16, Block 16, Briarwood Estates, Lincoln County, Sioux Falls, SD

- 2 heds
- 2 baths
- Ranch, Single Family
- New Construction
   RESIDENTIAL
- Active, Active-New
- 1239 sq ft