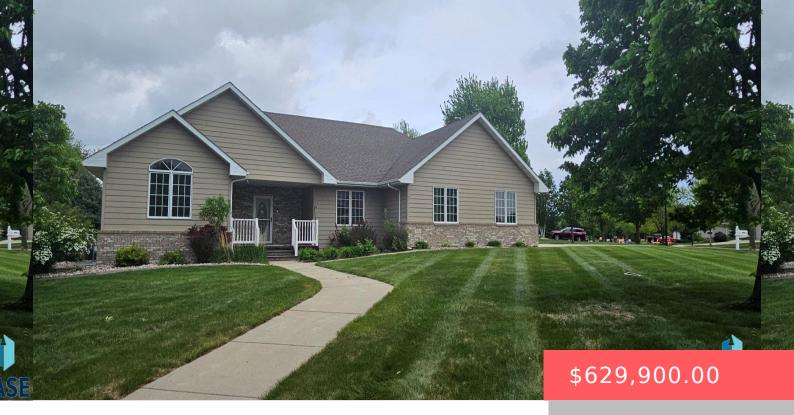

#### **851 REGENCY CT**

https://harr-lemme.com

Lot 8, Block 2 in Sarah Renee Addition to the City of Brookings, Brookings County, SD

- 5 hads
- 3 baths
- Ranch, Single Family
- None, RESIDENTIAL
- Active
- 3642 sq ft

#### **Basics**

Category: None, RESIDENTIAL Type: Ranch, Single Family

Status: Active Bedrooms: 5 beds

Bathrooms: 3 baths

Floor level: 1911

Area: 3642 sq ft

**Lot size: 28111** sq ft **Year built:** 2004

## **Building Details**

Floor covering: Carpet, Laminate, Tile Basement: Full

**Exterior material:** Cement Hardboard **Roof:** Shingle Composition

Parking: Attached