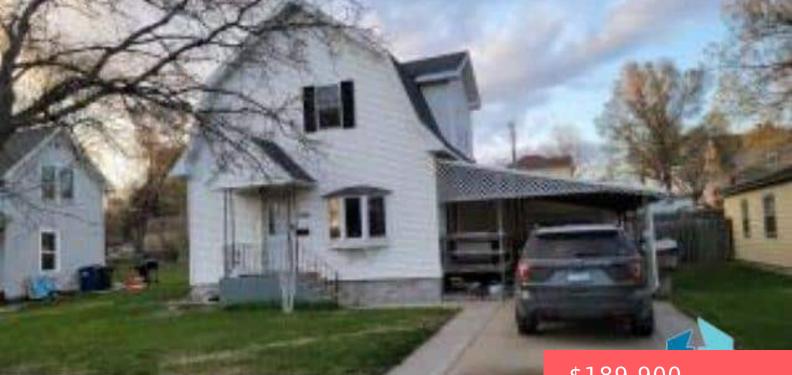

## MITCHELL, SD, 57301

https://harr-lemme.com

#### LT 10 BLK 3 JUSTS ADDN-NW

## \$189,900

## Basics

Category: None, RESIDENTIAL Status: Active Bathrooms: 2 baths Floor level: 672 Lot size: 7100 sq ft Type: Other, Single Family Bedrooms: 3 beds Total rooms: 7 Area: 1493 sq ft Year built: 1910

# **Building Details**

Floor covering: Carpet, Laminate Exterior material: Vinyl Parking: Detached Basement: Partial Roof: Shingle Composition