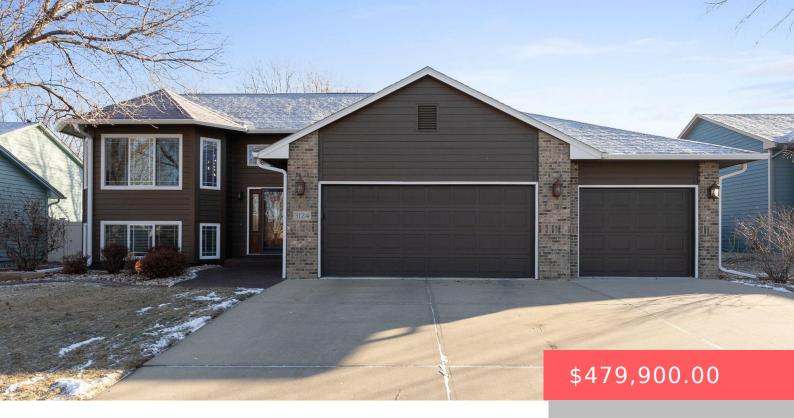

#### **3124 S ALPINE AVE**

https://harr-lemme.com

Lot 17, Block 4, Manifold Acres Addition to the city of Sioux Falls

- 4 heds
- 3 baths
- Single Family, Split Foyer
- None, RESIDENTIAL
- Active, Active-New
- 2130 sq ft

#### **Basics**

Category: None, RESIDENTIAL Type: Single Family, Split Foyer

Status: Active, Active-New Bedrooms: 4 beds

Bathrooms: 3 baths

Total rooms: 8

Floor level: 1180

Area: 2130 sq ft

**Lot size: 9439** sq ft **Year built:** 2001

## **Building Details**

Floor covering: Carpet, Laminate, Tile Basement: Full

**Exterior material:** Hard Board, Part Brick **Roof:** Shingle Composition

Parking: Attached