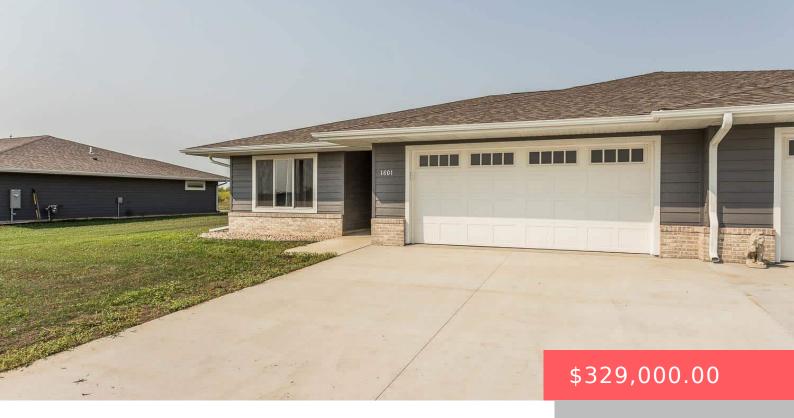

#### **1601 NEIL AVE**

https://harr-lemme.com

LOT 6 & S 1/2 LOT 7 BLOCK 1 JENSEN 2ND ADDITION TO CITY OF DELL RAPIDS - new plat will be needed

- 2 beds
- 2 baths
- Ranch. Twin Home
- New Construction, RESIDENTIAL
- Active, Active-New
- 1234 sa fl

#### **Basics**

Category: New Construction, RESIDENTIAL Type: Ranch, Twin Home

Status: Active, Active-New Bedrooms: 2 beds

**Bathrooms: 2** baths **Total rooms:** 7

**Floor level:** 1234 sq ft

Lot size: 0 sq ft Year built: 2024

# **Building Details**

Floor covering: Carpet, Vinyl Basement: None

**Exterior material:** Hard Board, Part Brick **Roof:** Shingle Composition

Parking: Attached