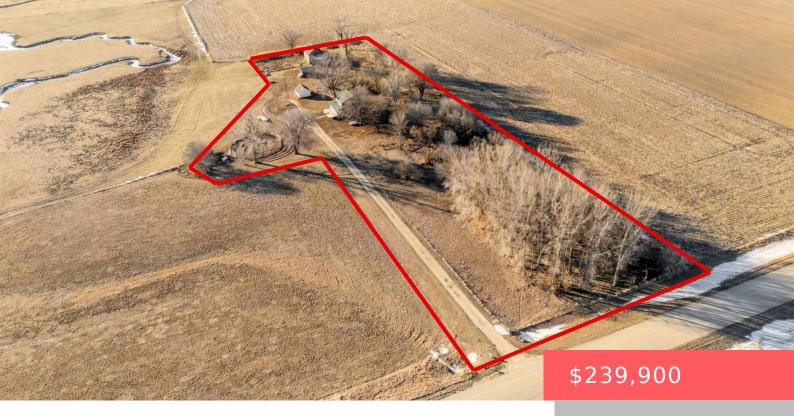

## **KENNETH, MN, 56147-4007**

https://harr-lemme.com

3.69 A TR: SEE AGENT REMARKS TOO LENGTHY

- 4 heds
- 1 bath
- 1.5 Story, Single Family
- Outside City Limits
   RESIDENTIAL
- Active
- 1554 sq ft

#### **Basics**

Category: Outside City Limits, RESIDENTIAL Type: 1.5 Story, Single Family

Status: Active Bedrooms: 4 beds

Bathrooms: 1 bath

Floor level: 1008

Total rooms: 9

Area: 1554 sq ft

**Lot size: 160736** sq ft