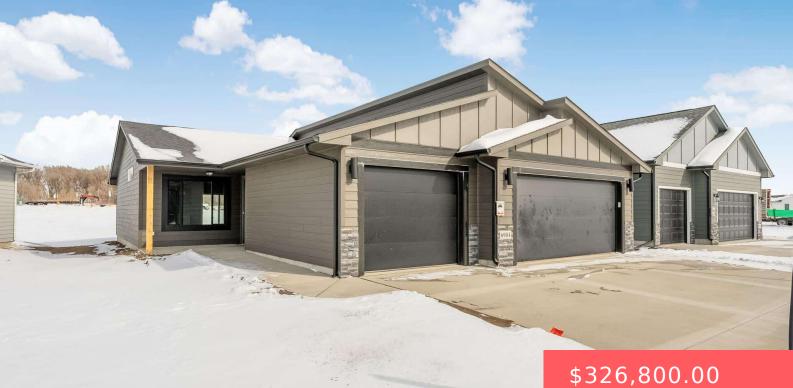

#### 6904 W 5TH ST

https://harr-lemme.com

Lot 51, Block 10, Meadow Ridge Addition

#### Basics

Category: New Construction, RESIDENTIAL Status: Active, Active-New Bathrooms: 2 baths Floor level: 1126 Lot size: 6100 sq ft Type: Other, Single Family Bedrooms: 2 beds Total rooms: 6 Area: 1126 sq ft Year built: 2024

# **Building Details**

Floor covering: Carpet, Vinyl Exterior material: Hard Board, Stone/Stone Veneer Parking: Attached

Basement: None
Roof: Shingle Composition