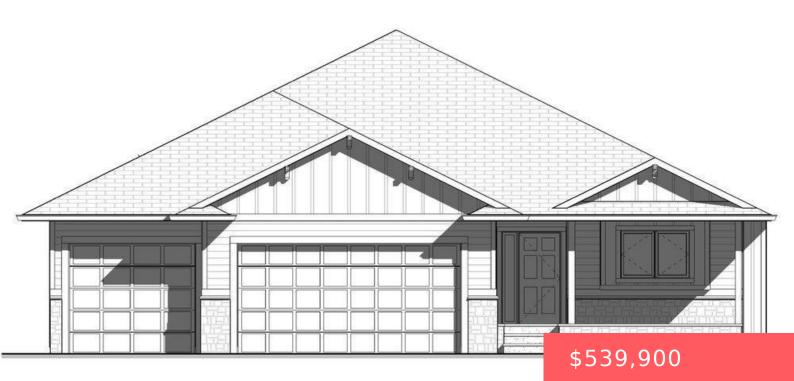

#### LOT 13 BLOCK 24 WILLOW RIDGE III ADDN TO CITY OF SIOUX FALLS

- 4 beds
- 3 baths
- Multi Level, Single Family
- New Construction,
- RESIDENTIAL
- Active
- 2144 sq ft

#### Basics

Category: New Construction, RESIDENTIAL Status: Active Bathrooms: 3 baths Floor level: 802 Lot size: 7808 sq ft Type: Multi Level, Single Family Bedrooms: 4 beds Total rooms: 9 Area: 2144 sq ft Year built: 2025

# **Building Details**

Floor covering: Carpet, Luxury Vinyl Plank Exterior material: Hard Board, Stone/Stone Veneer Parking: Attached

Basement: Full
Roof: Shingle Composition

## **Amenities & Features**

**Features:** 3+ Bedrooms Same Level, Main Floor Laundry, Master Bath, Master Bed Main Level, Pantry, Tray Ceiling, Vaulted Ceiling