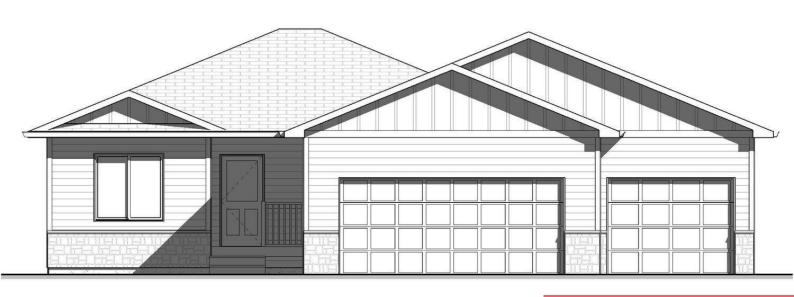

### \$369,900

- 2 beds
- 2 baths
- Ranch, Single Family
- New Construction,
  RESIDENTIAL
- Active
- 1082 sq ft

### Basics

Category: New Construction, RESIDENTIAL Status: Active Bathrooms: 2 baths Floor level: 1082 Lot size: 7560 sq ft Type: Ranch, Single Family Bedrooms: 2 beds Total rooms: 6 Area: 1082 sq ft Year built: 2025

### **Building Details**

Floor covering: Carpet, Luxury Vinyl Plank Exterior material: Hard Board, Stone/Stone Veneer Parking: Attached Basement: Full Roof: Shingle Composition