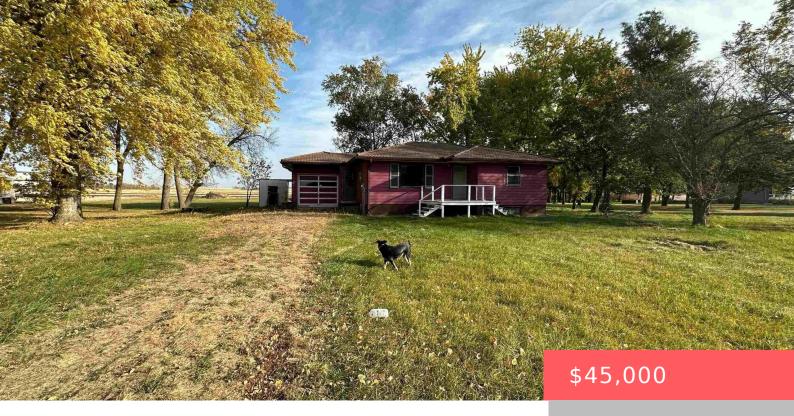

## LAKE BENTON, MN, 56149

https://harr-lemme.com

PART OF NW 1/4 NE 1/4 DESC IN DOC # 2016-001734 SEC-35 TMP-109 RANG-46

- 2 hads
- 1 bath
- Ranch, Single Family
- None, RESIDENTIAL
- Active
- 1000 sq ft

#### **Basics**

Category: None, RESIDENTIAL Type: Ranch, Single Family

Status: Active Bedrooms: 2 beds

**Bathrooms: 1** bath **Total rooms:** 6

**Floor level:** 1000 sq ft

**Lot size: 13800** sq ft **Year built:** 1958