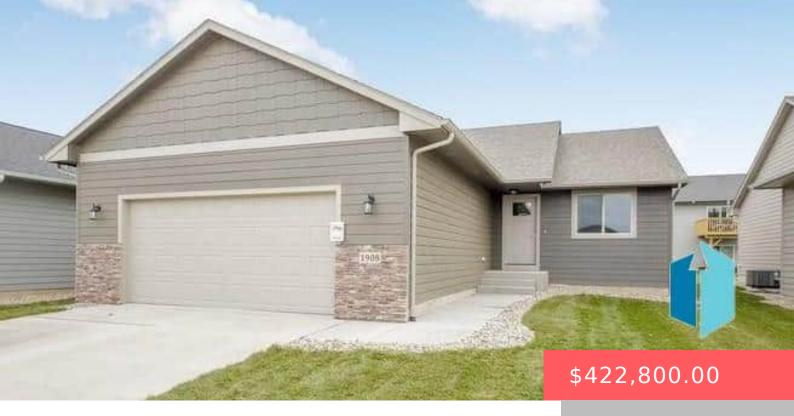

#### 1908 N CONCORD DR

https://harr-lemme.com

Lot 32, Block 4, East Prairie Addition

- 5 heds
- 3 baths
- Ranch, Single Family
- New Construction, RESIDENTIAL
- Active, Active Contingent Home, Active-New
- 2058 sq ft

#### **Basics**

Category: New Construction, RESIDENTIAL Type: Ranch, Single Family

**Status:** Active, Active - Contingent Home, Active-New **Bedrooms: 5** beds

Bathrooms: 3 baths Total rooms: 9

Floor level: 1178 Area: 2058 sq ft

**Lot size: 5900** sq ft **Year built:** 2024

# **Building Details**

Floor covering: Carpet, Tile, Vinyl Basement: Full

**Exterior material:** Hard Board, Stone/Stone Veneer **Roof:** Shingle Composition

Parking: Attached