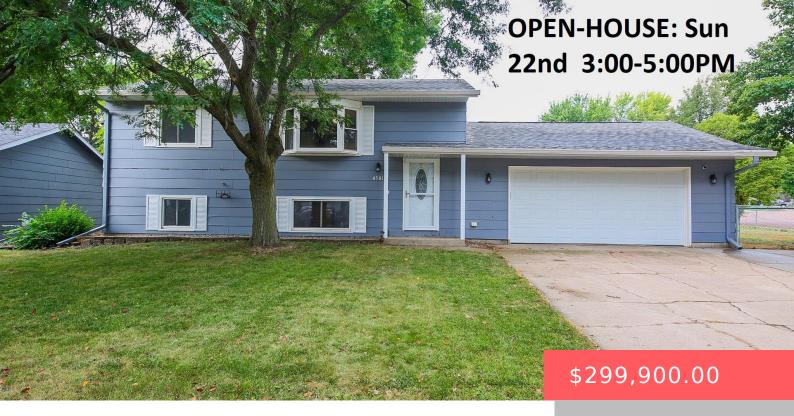

#### 4501 S PLAINS DR

https://harr-lemme.com

Lot 1 Block 10 West Mesa Highland 2nd Addn.

- · 3 heds
- 2 baths
- Single Family, Split Fover
- None, RESIDENTIAL
- Active, Active Contingent Misc. Active-New
- 1624 sq ft

### **Basics**

Category: None, RESIDENTIAL Type: Single Family, Split Foyer

**Status:** Active, Active - Contingent Misc, Active-New **Bedrooms: 3** beds

Bathrooms: 2 baths Total rooms: 7

Floor level: 884 Area: 1624 sq ft

## **Building Details**

Floor covering: Carpet, Ceramic, Tile, Wood Basement: Full

**Exterior material:** Hard Board **Roof:** Shingle Composition

Parking: Attached