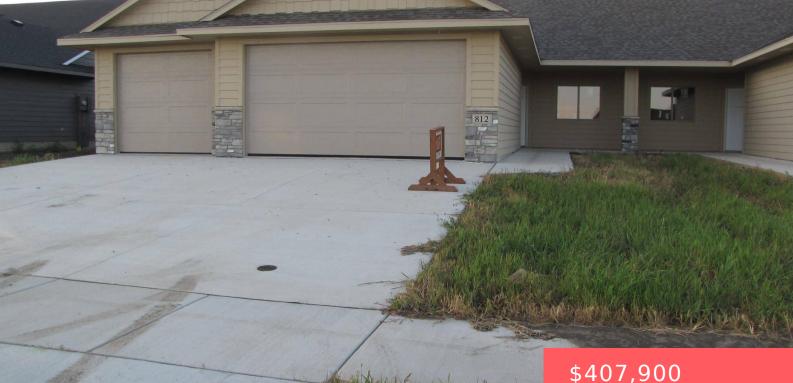

#### **812 SHIRLEY AVE**

https://harr-lemme.com

Lot 2, Block 2 Tiger Meadows Addition

- \$407,900

#### Basics

Category: New Construction, RESIDENTIAL Status: Active, Active-New Bathrooms: 2 baths Floor level: 1517 Lot size: 7088 sq ft Type: Ranch, Twin Home Bedrooms: 2 beds Total rooms: 10 Area: 1517 sq ft Year built: 2024

## **Building Details**

Floor covering: Carpet Exterior material: Hard Board, Part Brick Parking: Attached Basement: None
Roof: Shingle Composition