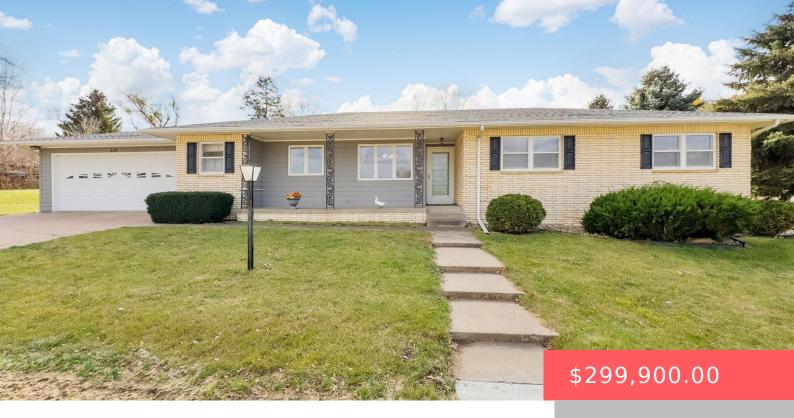

#### 224 W KIMBALL ST

https://harr-lemme.com

Lot 10-11 & 12 Blk 4 Sanborns Replt (P)

- 3 beds
- 3 baths
- Ranch, Single Family
- None, RESIDENTIAI
- Active Contingent Misc,

#### Basics

Category: None, RESIDENTIAL Status: Active - Contingent Misc, Active-New Bathrooms: 3 baths Floor level: 1522 Lot size: 21868 sq ft Type: Ranch, Single Family Bedrooms: 3 beds Total rooms: 9 Area: 1912 sq ft Year built: 1971

# **Building Details**

Floor covering: Carpet, Tile, Vinyl Exterior material: Hard Board, Part Brick Parking: Attached Basement: Full Roof: Shingle Composition