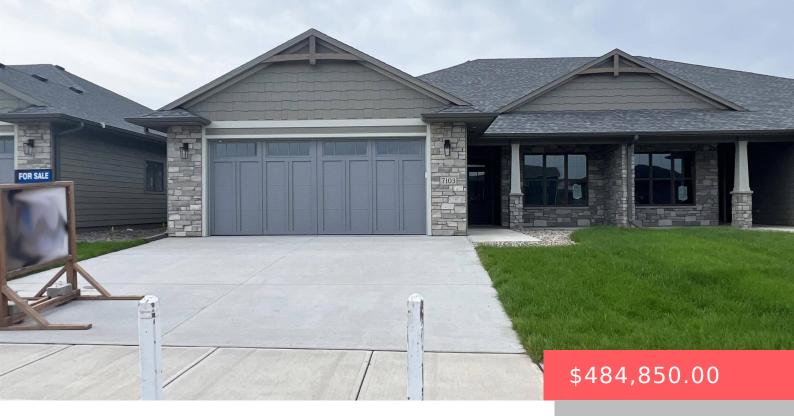

#### **7103 E COPPER STONE CIR**

https://harr-lemme.com

Lot 17B Blk 20 of the Copper Creek Heights addition to the City of Sioux Falls, Minnehaha County, SD

- 2 heds
- 2 baths
- Ranch, Twin Home
- New Construction, RESIDENTIAL
- Active, Active-New
- 1482 sa ft

#### **Basics**

Category: New Construction, RESIDENTIAL Type: Ranch, Twin Home

Status: Active, Active-New Bedrooms: 2 beds

Bathrooms: 2 baths Total rooms: 11

**Floor level:** 1482 sq ft

**Lot size: 6233** sq ft **Year built:** 2024