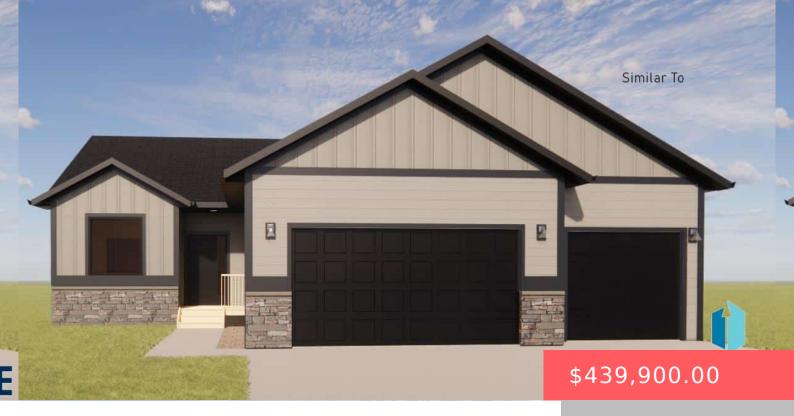

#### **5816 W RALEIGH CIR**

https://harr-lemme.com

Lot 22, Block 6, McGee Farms Addn to Sioux Falls, Minnehaha County SD

- 3 heds
- 2 baths
- Ranch, Single Family
- New Construction, RESIDENTIAL
- Active, Active Contingent Home, Active-New
- 1453 sq ft

#### **Basics**

Category: New Construction, RESIDENTIAL Type: Ranch, Single Family

**Status:** Active, Active - Contingent Home, Active-New **Bedrooms: 3** beds

**Bathrooms: 2** baths **Total rooms:** 6

**Floor level:** 1453 Area: **1453** sq ft

## **Building Details**

Floor covering: Carpet, Laminate

Basement: Full

**Exterior material:** Cement Hardboard, Stone/Stone Veneer **Roof:** Shingle Composition

Parking: Attached