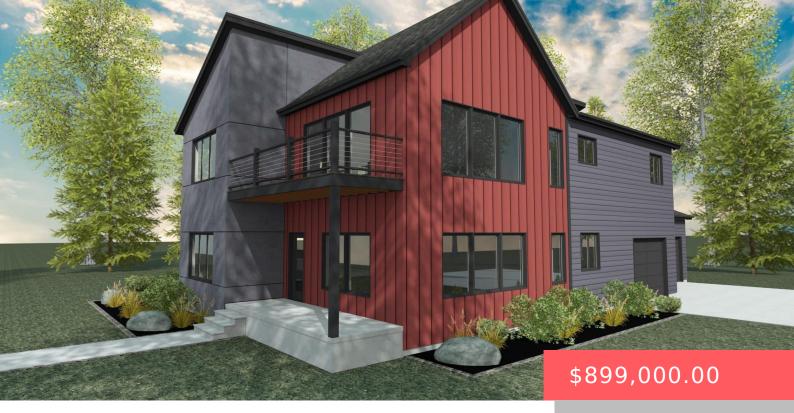

920 S COUNTRY CLUB AVE

https://harr-lemme.com

Lot 1 Block 5 Aspen Ridge Addition to the City of Brandon

- 4 beds
- 4 baths
- Single Family, Two Story
- New Construction
  RESIDENTIAL
- Active, Active-New
- 3837 sq ft

#### Basics

Category: New Construction, RESIDENTIAL Status: Active, Active-New Bathrooms: 4 baths Floor level: 1243 Lot size: 14485 sq ft Type: Single Family, Two Story Bedrooms: 4 beds Total rooms: 10 Area: 3837 sq ft Year built: 2024

## **Building Details**

Floor covering: Carpet, Ceramic, Wood Exterior material: Cement Hardboard Parking: Attached Basement: Full Roof: Shingle Composition

### **Amenities & Features**

Features: 3+ Bedrooms Same Level, 9 FT+ Ceiling in Lwr Lvl, Master Bath, Tray Ceiling