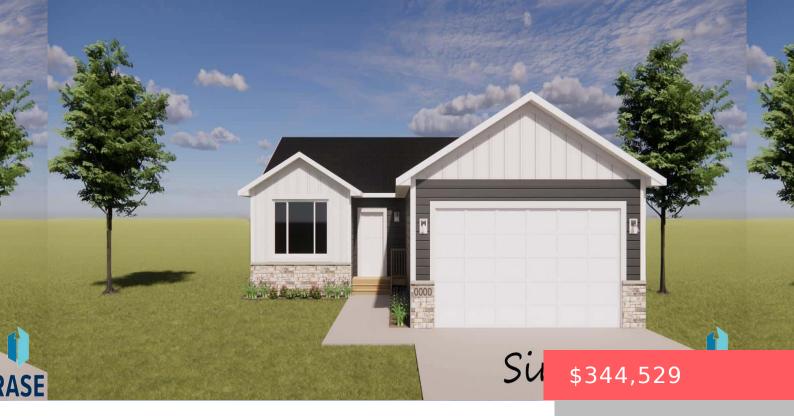

## SIOUX FALLS, SD, 57106

https://harr-lemme.com

Lot 4, Block 6, Galway Village Addn to Sioux Falls, Lincoln County, SD

**Rhonda Rentz** 

- 2 heds
- 2 baths
- Ranch, Single Family
- New Construction, RESIDENTIAL
- Active
- 1084 sq ft

#### **Basics**

Category: New Construction, RESIDENTIAL Type: Ranch, Single Family

Status: Active Bedrooms: 2 beds

Bathrooms: 2 baths Total rooms: 6

**Floor level:** 1084 sq ft

**Lot size: 6960** sq ft **Year built:** 2024

## **Building Details**

Floor covering: Carpet, Vinyl Basement: Full

**Exterior material:** Cement Hardboard, Stone/Stone Veneer **Roof:** Shingle Composition

Parking: Attached