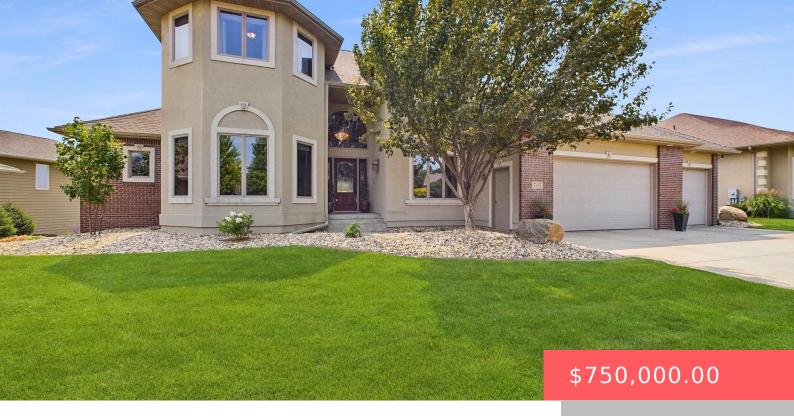

#### **707 EAGLE RUN**

https://harr-lemme.com

Lot 4, Block 7, Spruce Glen Addn to City of Dell Rapids

- 6 heds
- 4 baths
- Single Family, Two Story
- None, RESIDENTIAL
- Active, Active Contingent Home, Active - Contingent Misc, Active-New
- 4814 sq ft

**Area: 4814** sq ft **Lot size: 11280** sq ft

Year built: 2001

## **Building Details**

Floor covering: Carpet, Tile, Wood Basement: Full

**Exterior material:** Part Brick, Stucco/Drivit **Roof:** Shingle Composition

Parking: Attached