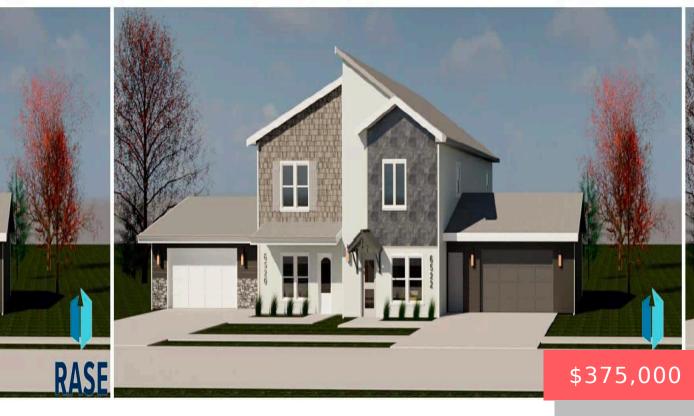

### **222 IVY LN**

https://harr-lemme.com

TBD

- 1 heds
- 3 baths
- Single Family, Two Story
- New Construction, RESIDENTIAL
- Active-New
- 1880 sq ft

Google

Map data ©2025

#### **Basics**

Category: New Construction, RESIDENTIAL Type: Single Family, Two Story

Status: Active-New Bedrooms: 4 beds

Bathrooms: 3 baths Total rooms: 8

**Floor level:** 940 **Area: 1880** sq ft

**Lot size: 6891** sq ft **Year built:** 2025

# **Building Details**

Floor covering: Carpet, Vinyl Basement: None

**Exterior material:** Hard Board **Roof:** Shingle Composition

Parking: Attached