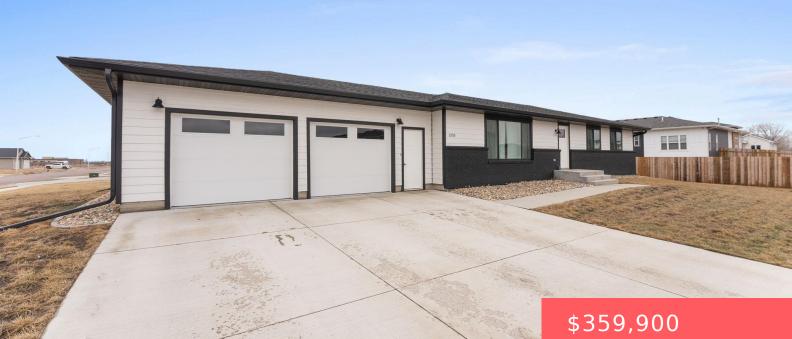

#### HARRISBURG, SD, 57032

https://harr-lemme.com

Lot 8 Blk 3 Mills Creek Addn to the City of Harrisburg, Lincoln County, South Dakota

#### Basics

Category: None, RESIDENTIAL Status: Active Bathrooms: 3 baths Floor level: 1680 Lot size: 10908 sq ft Type: Ranch, Single Family Bedrooms: 3 beds Total rooms: 6 Area: 1680 sq ft Year built: 1976

## **Building Details**

Floor covering: Carpet, Laminate Exterior material: Hard Board, Part Brick Parking: Attached Basement: Full Roof: Shingle Composition