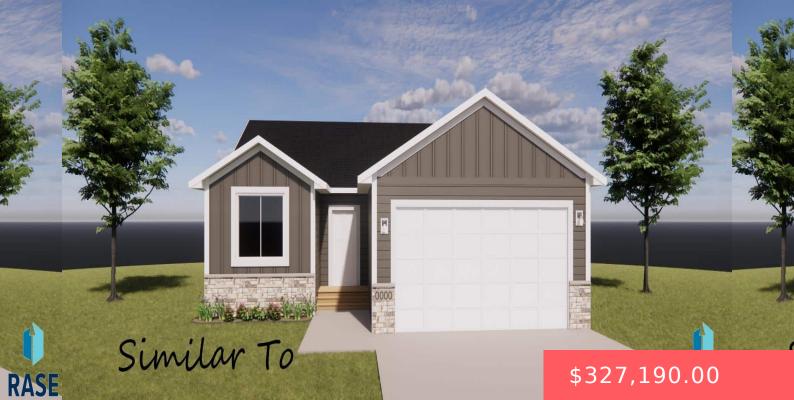

### **5709 W CUSHMAN ST**

https://harr-lemme.com

### \$327,190.00

## Basics

Category: New Construction, RESIDENTIAL Status: Active, Active-New Bathrooms: 2 baths Floor level: 1082 Lot size: 7590 sq ft Type: Ranch, Single Family Bedrooms: 2 beds Total rooms: 6 Area: 1082 sq ft Year built: 2024

# **Building Details**

Floor covering: Carpet, Vinyl Exterior material: Cement Hardboard, Stone/Stone Veneer Parking: Attached Basement: Full
Roof: Shingle Composition