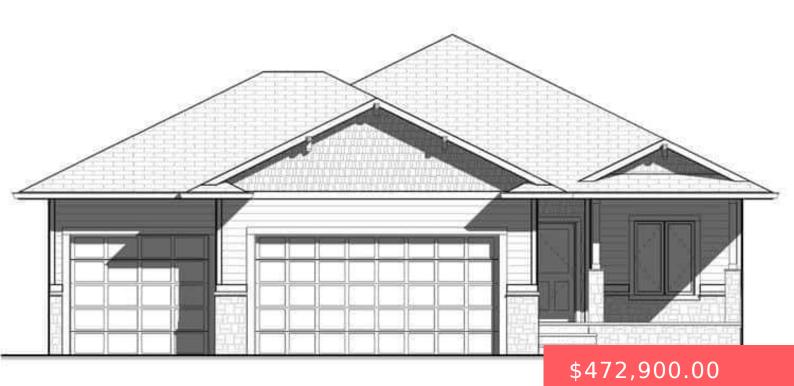

# LOT 29 BLOCK 22 WILLOW RIDGE III ADDITION AN ADDN TO CITY OF SIOUX FALLS

- Ranch Single Fan
- New Construction,
- Active, Active-New
- 1506 sq ft

#### Basics

Category: New Construction, RESIDENTIAL Status: Active, Active-New Bathrooms: 2 baths Floor level: 1506 Lot size: 7453 sq ft Type: Ranch, Single Family Bedrooms: 3 beds Total rooms: 8 Area: 1506 sq ft Year built: 2024

# **Building Details**

Floor covering: Carpet, Vinyl Exterior material: Hard Board, Stone/Stone Veneer Parking: Attached

Basement: Full
Roof: Shingle Composition