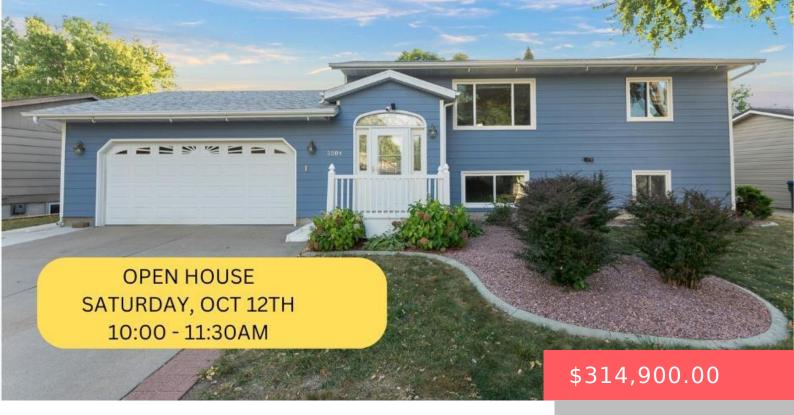

#### **5204 S OAKLAND DR**

https://harr-lemme.com

Lot Eighteen (18), Block Eight (8), Lincoln Highlands, an Addition to the City of Sioux Falls

- 3 heds
- 2 baths
- Single Family, Split Fover
- None, RESIDENTIAL
- Active, Active Contingent Misc, Active-New
- 1441 sa ft

#### **Basics**

Category: None, RESIDENTIAL Type: Single Family, Split Foyer

**Status:** Active, Active - Contingent Misc, Active-New **Bedrooms: 3** beds

Bathrooms: 2 baths Total rooms: 7

Floor level: 810 Area: 1441 sq ft

**Lot size: 8560** sq ft **Year built:** 1979

# **Building Details**

Floor covering: Carpet, Vinyl Basement: Full

**Exterior material:** Hard Board **Roof:** Shingle Composition

Parking: Attached