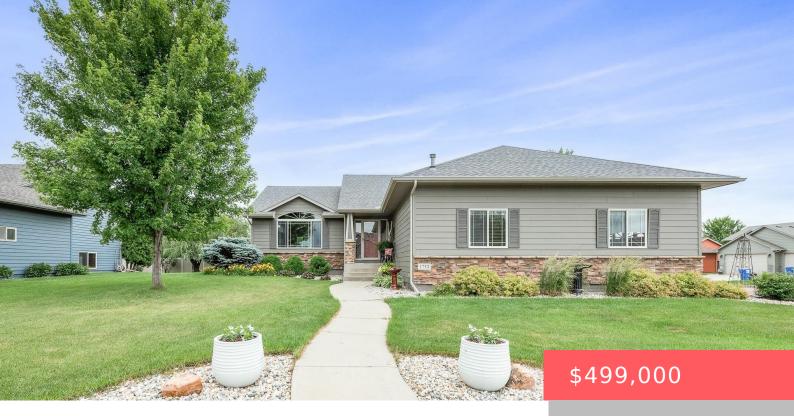

## SIOUX FALLS, SD, 57106

https://harr-lemme.com

Lot 14 Block 4 Discovery Park Addition to city of Sioux Falls

- 3 hads
- 3 baths
- Ranch, Single Family
- None, RESIDENTIAL
- Active
- 2419 sq ft

#### **Basics**

Category: None, RESIDENTIAL Type: Ranch, Single Family

Status: Active Bedrooms: 3 beds

Bathrooms: 3 baths

Floor level: 1344

Area: 2419 sq ft

**Lot size: 12057** sq ft **Year built:** 2010

## **Building Details**

Floor covering: Carpet, Tile, Wood Basement: Full

Exterior material: Hard Board, Stone/Stone Veneer Roof: Shingle Composition

Parking: Attached