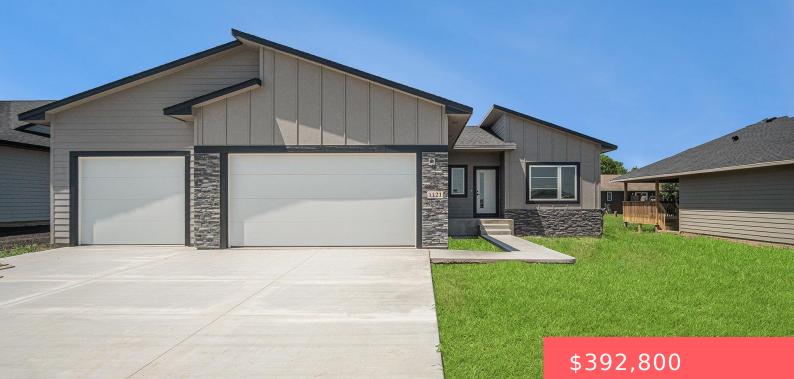

#### **MADISON, SD, 57042**

https://harr-lemme.com

LOT 5 BLOCK 2 CYBER ESTATES ADDITION 2266M-1A-2-5

#### Basics

Category: New Construction, RESIDENTIAL Status: Active Bathrooms: 35 baths Floor level: 1180 Lot size: 9723 sq ft Type: Ranch, Single Family Bedrooms: 2 beds Total rooms: 8 Area: 1250 sq ft Year built: 2025

# **Building Details**

Floor covering: Carpet, Laminate Exterior material: Hard Board, Stone/Stone Veneer Parking: Attached Basement: Full
Roof: Shingle Composition