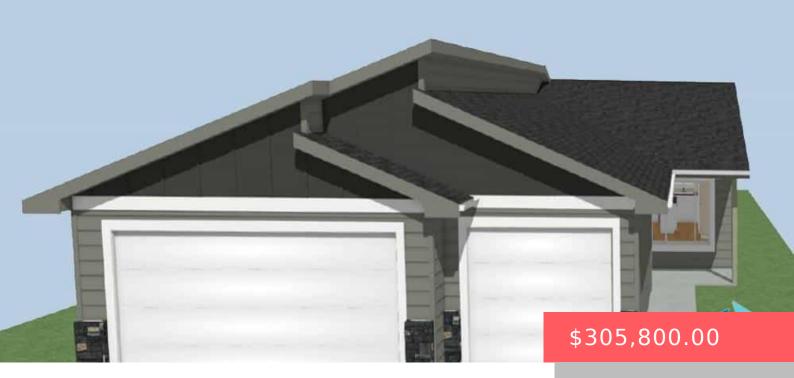

#### 6829 W 5TH ST

https://harr-lemme.com

LOT 13, BLOCK 13 MEADOW RIDGE

- 2 heds
- 2 baths
- Other, Ranch, Single Family
- New Construction, RESIDENTIAL
- Active. Active-New
- 1126 sq ft

#### **Basics**

Category: New Construction, RESIDENTIAL Type: Other, Ranch, Single Family

Status: Active, Active-New Bedrooms: 2 beds

Bathrooms: 2 baths

Total rooms: 6

Floor level: 1126

Area: 1126 sq ft

## **Building Details**

Floor covering: Carpet, Vinyl Basement: None

**Exterior material:** Hard Board, Stone/Stone Veneer **Roof:** Shingle Composition

Parking: Attached