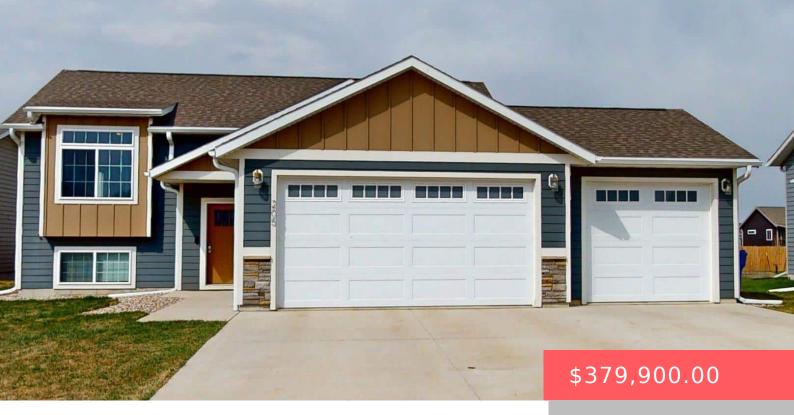

#### 205 AURDA DR

https://harr-lemme.com

Lot 7, Blk 3, Spilde Addn, City of Aurora, County of Brookings, SD

- 1 hads
- 3 baths
- Single Family, Split Foyer
- None, RESIDENTIAL
- Active, Active-New
- 2157 sq ft

#### **Basics**

Category: None, RESIDENTIAL Type: Single Family, Split Foyer

**Status:** Active, Active-New **Bedrooms: 4** beds

Bathrooms: 3 baths Total rooms: 12

**Floor level:** 1157 **Area: 2157** sq ft

**Lot size: 11220** sq ft **Year built:** 2018

## **Building Details**

Floor covering: Carpet, Vinyl Basement: Full

**Exterior material:** Hard Board **Roof:** Shingle Composition

Parking: Attached