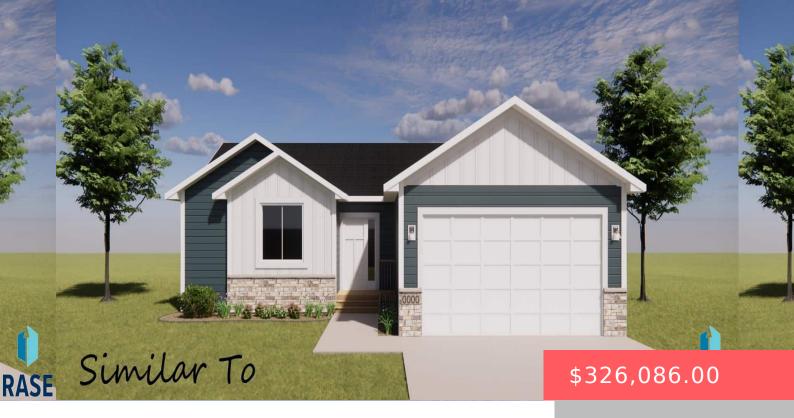

#### **210 PLAINSIDE AVE**

https://harr-lemme.com

Lot 39, Block 4, Creekside Add'n to Harrisburg, Lincoln County, SD

- 2 beds
- 2 baths
- Ranch, Single Family
- New Construction, RESIDENTIAL
- Active, Active-New
- 1047 sa ft

#### **Basics**

Category: New Construction, RESIDENTIAL Type: Ranch, Single Family

Status: Active, Active-New Bedrooms: 2 beds

Bathrooms: 2 baths Total rooms: 5

**Lot size: 7320** sq ft **Year built:** 2024

## **Building Details**

Floor covering: Carpet, Vinyl Basement: Full

**Exterior material:** Cement Hardboard, Stone/Stone Veneer **Roof:** Shingle Composition

Parking: Attached