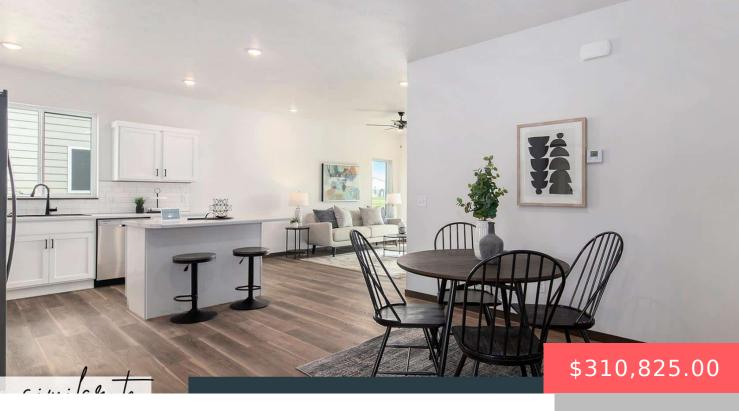

#### 5401 S TESKEY PL

https://harr-lemme.com

#### LOT 1 BOLCK 15 HARVEST CREEK ADD CITY OF SIOUX FALLS

- 3 beds
- 3 baths
- Town Home, Two Story
- New Construction,
- Active-New
- 1606 sq ft

#### **Basics**

Category: New Construction, RESIDENTIAL Status: Active-New Bathrooms: 3 baths Area: 1606 sq ft Year built: 2024

Type: Town Home, Two Story Bedrooms: 3 beds **Floor level:** 1002 Lot size: 0 sq ft