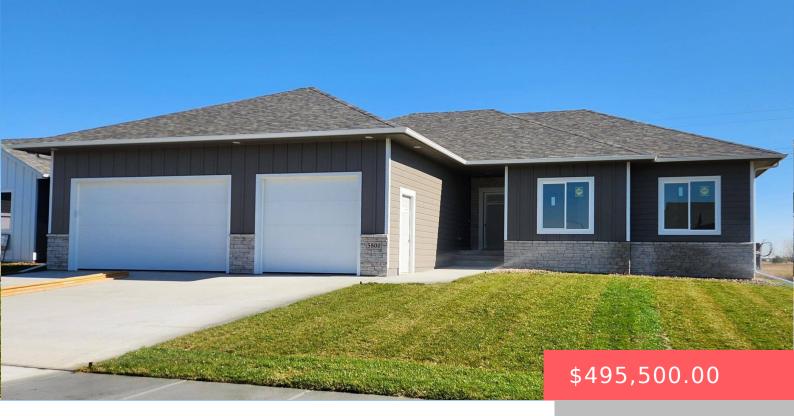

#### **5800 S HUNTWOOD AVE**

https://harr-lemme.com

Lot 7 Blk 14 of Briarwood Estates

- 3 heds
- 2 baths
- Ranch, Single Family
- New Construction, RESIDENTIAL
- Active. Active-New
- 1472 sa ft

#### **Basics**

Category: New Construction, RESIDENTIAL Type: Ranch, Single Family

Status: Active, Active-New Bedrooms: 3 beds

Bathrooms: 2 baths Total rooms: 7

**Lot size: 14472** sq ft **Year built:** 2024

## **Building Details**

Floor covering: Carpet, Vinyl Basement: Full

**Exterior material:** Hard Board, Stone/Stone Veneer **Roof:** Shingle Composition

Parking: Attached