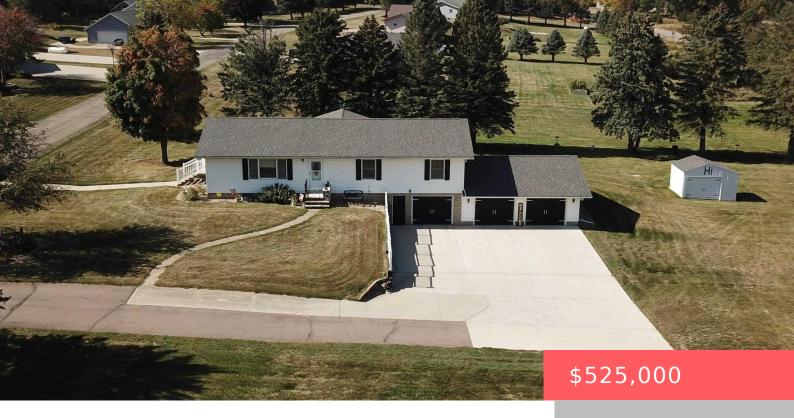

### **LUVERNE, MN, 56156**

https://harr-lemme.com

LOT-001 BLK EVERGREEN HILLS SUBDIVISION LOTS1&2BLOCK 1 ACRES 1.22/.66 SCHMIDT ADDITION SUBDIVISION

- 4 beds
- 2 baths
- Ranch, Single Family
- Outside City Limits, RESIDENTIAL
- Active
- 2886 sq ft

#### **Basics**

Category: Outside City Limits, RESIDENTIAL Type: Ranch, Single Family

Status: Active Bedrooms: 4 beds

**Bathrooms: 2** baths **Total rooms:** 12

Floor level: 2016 Area: 2886 sq ft

**Lot size: 77873** sq ft **Year built:** 1978

# **Building Details**

Floor covering: Carpet, Concrete, Laminate Basement: Full

**Exterior material:** Vinyl **Roof:** Shingle Composition

Parking: Attached, Tuck Under