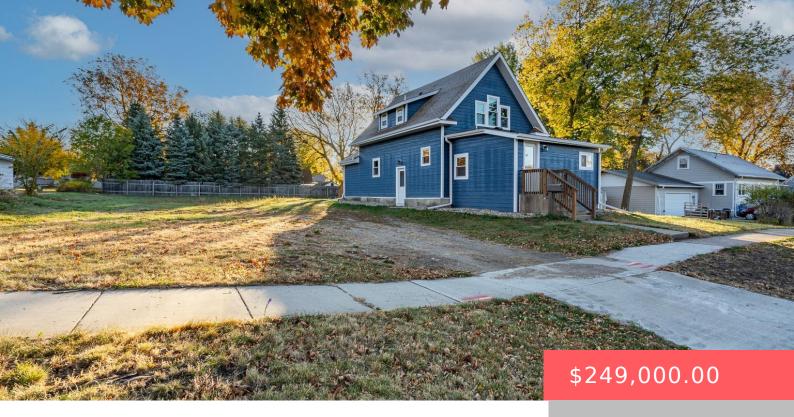

### **712 N LINCOLN AVE**

https://harr-lemme.com

LOT 1 & LOT 2 BUECHEL'S 1ST ADD #1739M

- 4 heds
- 2 baths
- 1.5 Story, Single Family
- None, RESIDENTIAL
- Active, Active-New
- 1326 sq ft

#### **Basics**

Category: None, RESIDENTIAL Type: 1.5 Story, Single Family

Status: Active, Active-New Bedrooms: 4 beds

Bathrooms: 2 baths Total rooms: 9

Floor level: 963 Area: 1326 sq ft

**Lot size: 13600** sq ft **Year built:** 1914

## **Building Details**

Floor covering: Carpet, Concrete, Laminate Basement: Full

**Exterior material:** Hard Board **Roof:** Shingle Composition