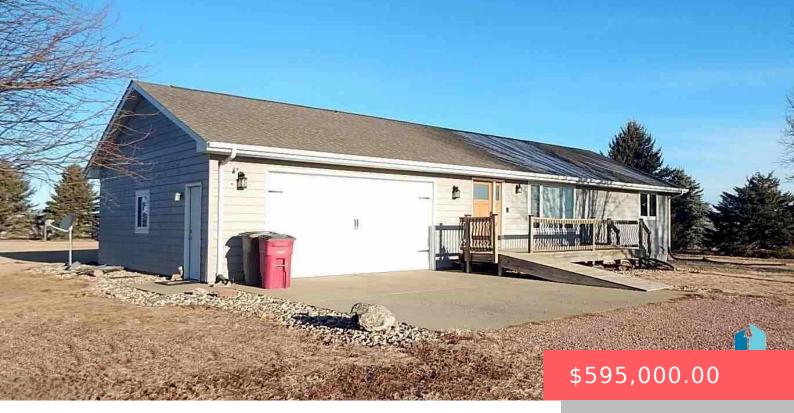

254 26591 ST https://harr-lemme.com

N321.76' OF S676.63' OF E1353.8' S 1/2 OF SE 1/4 SEC 24, T 101, R 53 FROM THE 5TH P.M.

- 4 beds
- 2 baths
- Ranch, Single Family
- Outside City Limits RESIDENTIAL
- Active Contingent Misc, Active-New
- 2038 sq ft

#### Basics

Category: Outside City Limits, RESIDENTIAL Status: Active - Contingent Misc, Active-New Bathrooms: 2 baths Floor level: 1140 Lot size: 435600 sq ft Type: Ranch, Single Family Bedrooms: 4 beds Total rooms: 12 Area: 2038 sq ft Year built: 2001

## **Building Details**

Floor covering: Carpet, Vinyl Exterior material: Hard Board Parking: Attached Basement: Full Roof: Shingle Composition