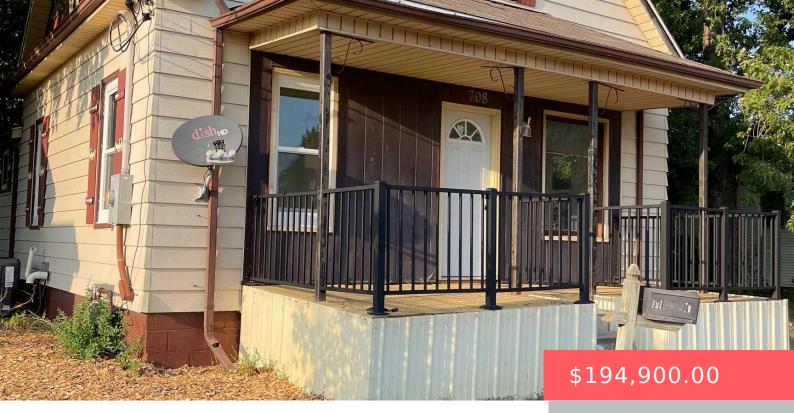

#### **708 5TH ST**

https://harr-lemme.com

CANTON-FITZ & BEN - LOT 9 - BLK 10

- 4 beds
- 2 baths
- 1.5 Story, Single Family
- None, RESIDENTIAL
- Active, Active-New
- 978 sq f

#### **Basics**

Category: None, RESIDENTIAL Type: 1.5 Story, Single Family

Status: Active, Active-New Bedrooms: 4 beds

**Bathrooms: 2** baths **Floor level:** 652

**Area: 978** sq ft **Lot size: 6795** sq ft

# **Building Details**

Floor covering: Carpet, Vinyl Basement: Full

**Exterior material:** Vinyl **Roof:** Shingle Composition

Parking: Detached