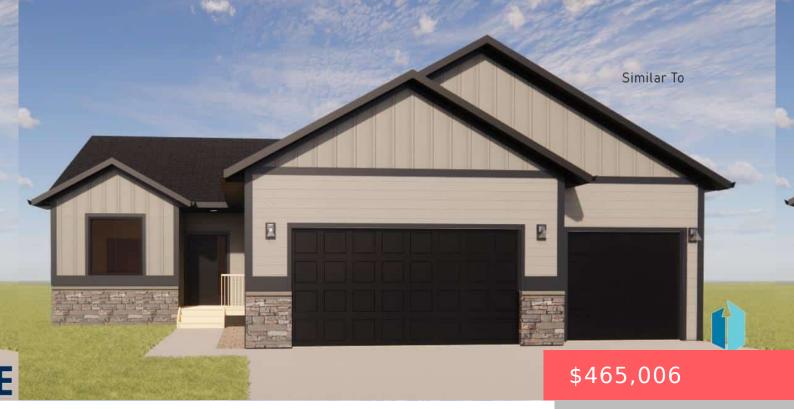

SIOUX FALLS, SD, 57110

https://harr-lemme.com

Lot 41, Block 1 of Willows Edge addition to Sioux Falls, Minnehaha County, SD

**Rhonda Rentz** 

- 3 beds
- 2 baths
- Ranch, Single Family
- New Construction
- Active
- 1453 sq ft

#### Basics

Category: New Construction, RESIDENTIAL Status: Active Bathrooms: 2 baths Floor level: 1453 Lot size: 7986 sq ft Type: Ranch, Single Family Bedrooms: 3 beds Total rooms: 6 Area: 1453 sq ft Year built: 2024

## **Building Details**

Floor covering: Carpet, Laminate Exterior material: Cement Hardboard, Stone/Stone Veneer Parking: Attached Basement: Full
Roof: Shingle Composition