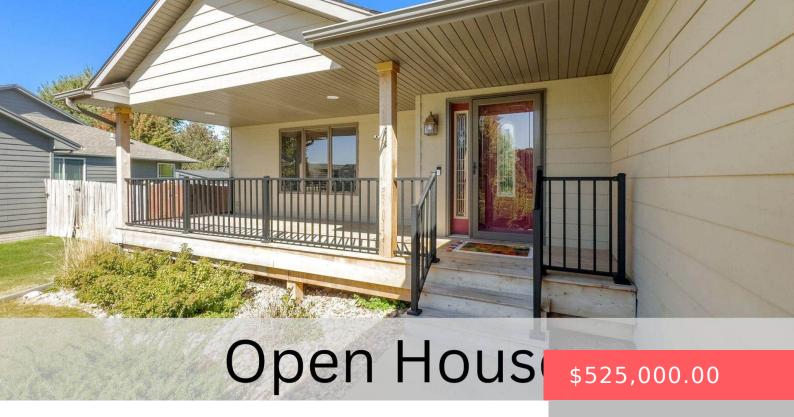

#### **4608 E TIGER LILLY ST**

https://harr-lemme.com

LOT 37 BLOCK 10 PRAIRIE GARDENS ADDN TO CITY OF SIOUX FALLS

- 4 beds
- 3 baths
- Ranch, Single Family
- None, RESIDENTIAL
- Active. Active-New
- 2808 sq ft

#### **Basics**

Category: None, RESIDENTIAL Type: Ranch, Single Family

**Status:** Active, Active-New **Bedrooms: 4** beds

Bathrooms: 3 baths Total rooms: 11

Floor level: 1560 Area: 2808 sq ft

**Lot size: 12184** sq ft **Year built:** 2006