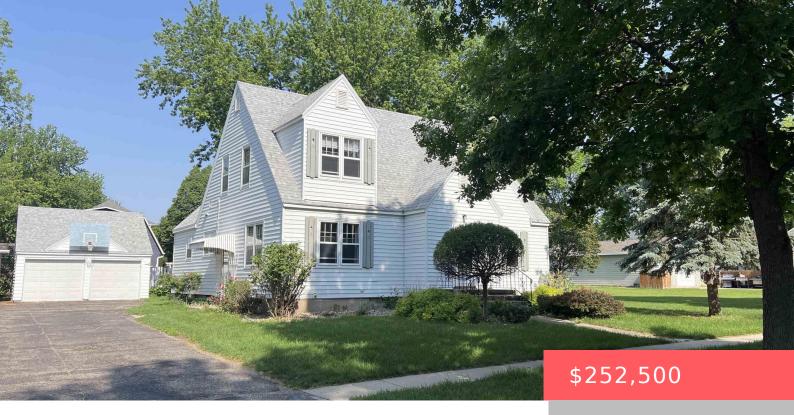

# LUVERNE, MN, 56156

https://harr-lemme.com

BARCK, ADAMS & HOWE'S ADDITION S 70' OF LOT 4 BLOCK 2

- 1 hads
- 2 baths
- Single Family, Two Story
- None, RESIDENTIAL
- Active
- 2201 sq ft

#### **Basics**

Category: None, RESIDENTIAL Type: Single Family, Two Story

Status: Active Bedrooms: 4 beds

Bathrooms: 2 baths Total rooms: 11

Floor level: 1192 Area: 2201 sq ft

**Lot size: 8190** sq ft **Year built:** 1930

## **Building Details**

Floor covering: Carpet, Tile Basement: Full

**Exterior material:** Metal **Roof:** Shingle Composition

Parking: Detached