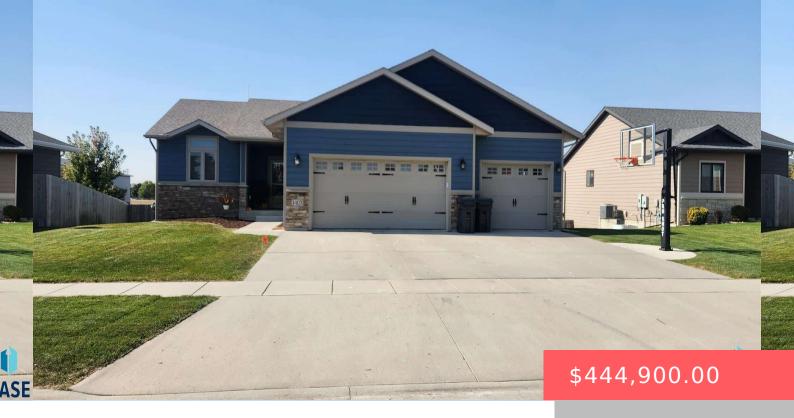

### **1403 POWDERHORN RD**

https://harr-lemme.com

Lot 2 Block 2 Timber Ridge Addition to the city of Dell Rapids

- 4 beds
- 3 baths
- Ranch, Single Family
- None, RESIDENTIAL
- Active, Active Contingent Home, Active-New
  - 2098 sq ft

### **Basics**

Category: None, RESIDENTIAL Type: Ranch, Single Family

**Status:** Active, Active - Contingent Home, Active-New **Bedrooms: 4** beds

Bathrooms: 3 baths Total rooms: 13

Floor level: 1134 Area: 2098 sq ft

**Lot size: 10530** sq ft **Year built:** 2016

# **Building Details**

Floor covering: Carpet, Tile, Vinyl Basement: Full

**Exterior material:** Hard Board **Roof:** Shingle Composition

Parking: Attached