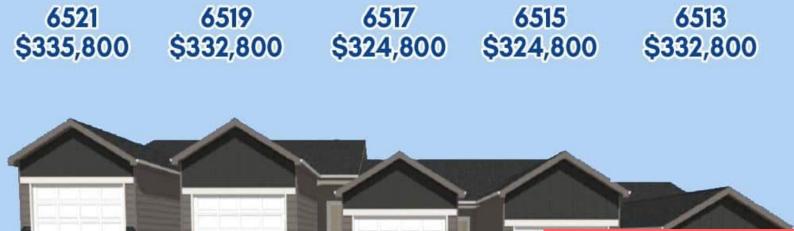

## 6521 E STEEL ST

https://harr-lemme.com

Lot 3A block 6 East Prairie Addition to the city of Sioux Falls

- \$329,800.00
  - 4 beds
  - 3 baths
  - Ranch, Town Home
  - New Construction
     RESIDENTIAL
- Active, Active-New
- 1686 sq ft