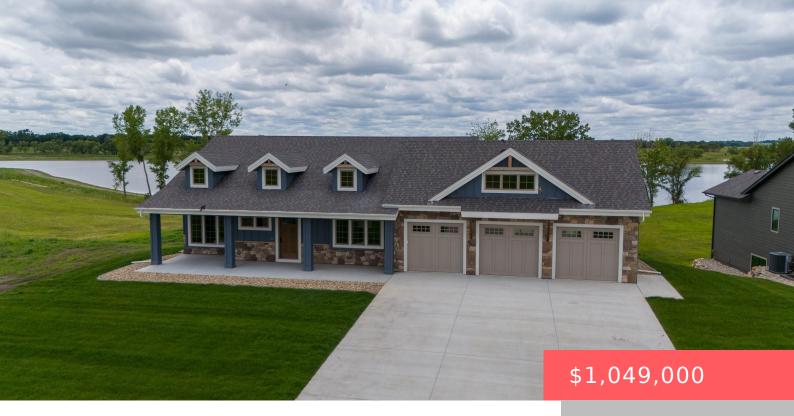

#### **243 SANDPIPER LN**

https://harr-lemme.com

Lot 5A, Block 6, Smith's Cove Addition

- 4 heds
- 3 baths
- Ranch, Single Family
- Lake, New Construction Outside City Limits, RESIDENTIAL
- Active
- 3102 sq ft

#### **Basics**

Category: Lake, New Construction, Outside City Limits,

Type: Ranch, Single Family

**RESIDENTIAL** 

Status: Active Bedrooms: 4 beds

Bathrooms: 3 baths Total rooms: 10

Floor level: 1700 Area: 3102 sq ft

**Lot size: 32509** sq ft **Year built:** 2023

## **Building Details**

Floor covering: Carpet, Tile, Wood Basement: Full

**Exterior material:** Hard Board, Stone/Stone Veneer **Roof:** Shingle Composition

Parking: Attached