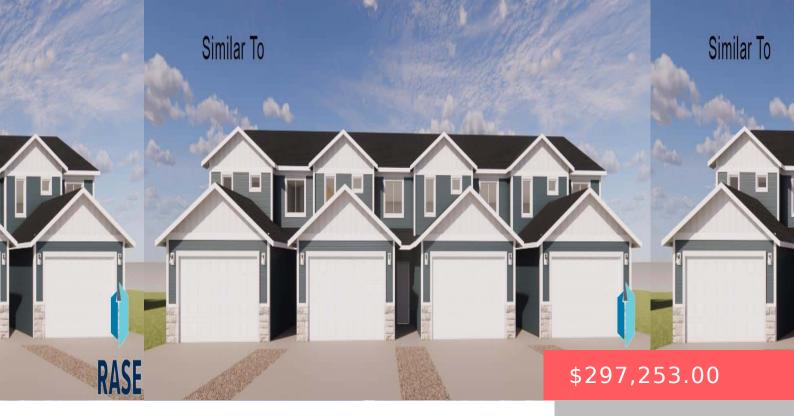

#### 7008 E BROOKS EDGE PL

https://harr-lemme.com

Lot 23B, Block 9, Willows Edge Addition to Sioux Falls, Minnehaha County, SD (to be replatted)

- 3 heds
- 3 baths
- Town Home, Two Story
- New Construction, RESIDENTIAL
- Active, Active-New
- 1528 sa ft

#### **Basics**

Category: New Construction, RESIDENTIAL Type: Town Home, Two Story

Status: Active, Active-New Bedrooms: 3 beds

Bathrooms: 3 baths Total rooms: 8

Floor level: 736 Area: 1528 sq ft

**Lot size: 2860** sq ft **Year built:** 2023

## **Building Details**

Floor covering: Carpet, Laminate

Basement: None

**Exterior material:** Cement Hardboard, Stone/Stone Veneer **Roof:** Shingle Composition

Parking: Attached