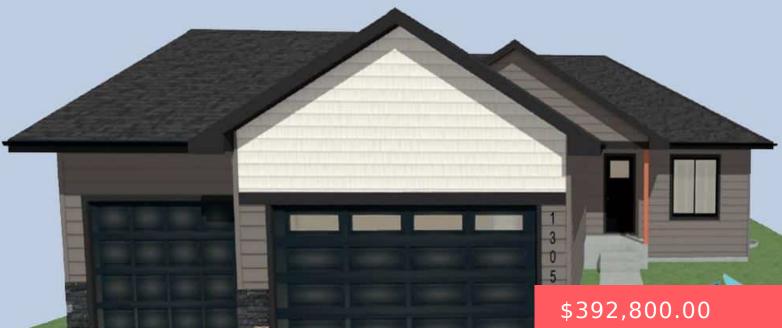

#### **1305 N MAE PL**

https://harr-lemme.com

LOT 17, BLOCK 7, SERENITY PARK ADDITION

#### Basics

Category: New Construction, RESIDENTIAL Status: Active, Active-New Bathrooms: 2 baths Floor level: 1133 Lot size: 7680 sq ft Type: Ranch, Single Family Bedrooms: 2 beds Total rooms: 6 Area: 1133 sq ft Year built: 2024

# **Building Details**

Floor covering: Carpet, Tile, Vinyl Exterior material: Hard Board, Stone/Stone Veneer Parking: Attached

Basement: Full
Roof: Shingle Composition