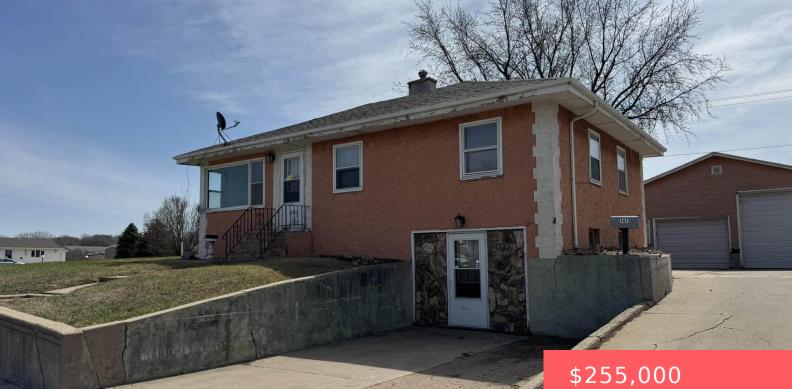

#### SIOUX FALLS, SD, 57103

https://harr-lemme.com

Ex N 7' Street/W 28' Lot 2 & All Lot 3 Block 1 Mostrum's 1st Addition to the city of Sioux Falls

- 3 beds
- 1 bath
- Ranch, Single Family
- None, RESIDENTIAL
- Active
- 1896 sq ft

#### Basics

Category: None, RESIDENTIAL Status: Active Bathrooms: 1 bath Floor level: 1180 Lot size: 9718 sq ft

Type: Ranch, Single Family Bedrooms: 3 beds Total rooms: 6 Area: 1896 sq ft Year built: 1955

# **Building Details**

Floor covering: Laminate, Wood Exterior material: Stucco/Drivit Parking: Detached Basement: Partial Roof: Shingle Composition